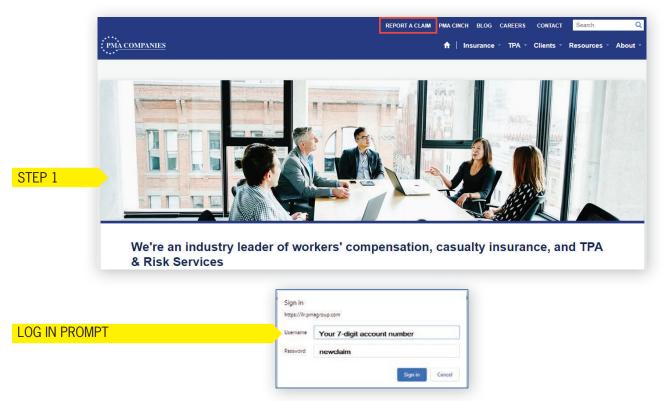

#### Online

On the **pmacompanies.com** homepage, click "**REPORT A CLAIM**" in the top navigation menu. On the Report a Claim landing page, click the "**Report a Claim Online**" button to log in and report your claim.

### YOUR PMA ACCOUNT NUMBER: