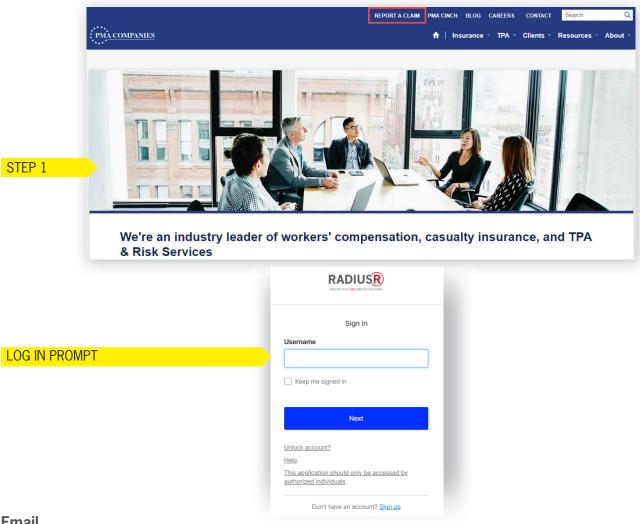

#### Online

On the pmacompanies.com homepage, click "REPORT A CLAIM" in the top navigation menu. On the Report a Claim landing page, click the "Report a Claim Online" button to log in and report your claim.

Below are brief instructions for logging in or registering to help get users up and running quickly.

Log into PMA Websourc